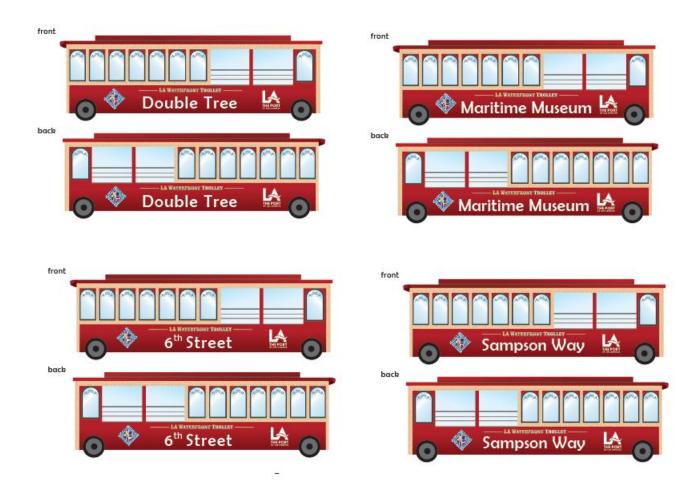

## **Port Notes**

- 1. DoubleTree is together (no space between Double and Tree)
- 2. It's Ports O' Call not Port's O' Call (lose the apostrophe in Ports).
- 3. The 1<sup>st</sup> sign for Battleship IOWA it runs together with the Port of LA logo (it looks like the word Battleship Iowa needs to be shifted to the left a little?)....
- 4. It looks like all of the PBID and Port of LA logos are a little off I would start them as far left and as far right as possible (in the same place for all signs and some signs like Sampson Way and Cabrillo Beach look different, the logos aren't spread out like the others).

-Cabrillo Beach.jpg-

-Double Tree and More.jpg

-Ports O Call.jpg

-Attachments:

| Cabrillo Beach.jpg       | 85.7 KB |
|--------------------------|---------|
| Double Tree and More.jpg | 96.1 KB |
| Ports O Call.jpg         | 94.0 KB |